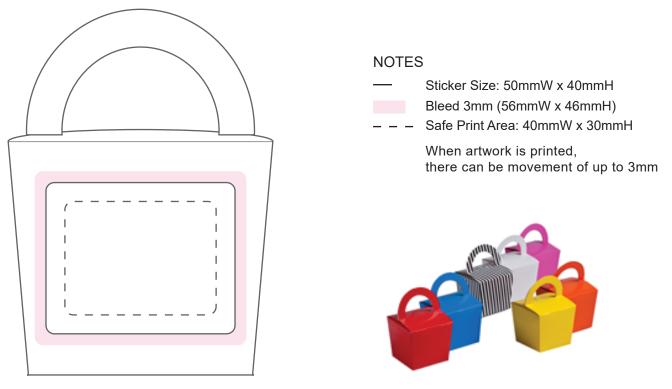

| Product Code      | : | CC056E                                                         |
|-------------------|---|----------------------------------------------------------------|
| Description       | : | 2x 50g bags of Jaffa look a likes in Coloured GLOSS Noodle box |
| Order#            | : |                                                                |
| Company Name      | : |                                                                |
| Contact           | : |                                                                |
| Noodle box Colour | : |                                                                |
| Sticker Size      | : | 50mmW x 40mmH                                                  |
| Print Colour      | : | Customer must provide PMS Colour print guide                   |
| Quantity          | : |                                                                |
| Delivery Date     | : |                                                                |